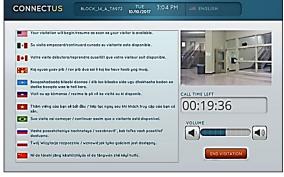

- 5. Tap **YES** to acknowledge that you understand that this visit will be recorded and monitored.
- 6. When this screen appears, wait for the visitor to login.
  - a. If you are logged in, the system is working. Don't quit and login again. Don't tap Join Visit again.
  - b. If the visitor never logs in, this is all you will see.
  - c. After the visitor logs in, it may take a minute to are on, just wait for the visitor.

| VIDEO VISIT        | ATIONS:          |            |         |          |
|--------------------|------------------|------------|---------|----------|
| On This Terminal A | II Visitations   |            |         |          |
| Inmate             | Terminal         | Date       | Start   | Duration |
| Securus Test       | Block_14_A_T8972 | 10-10-2017 | 3:05 pm | 20       |
| SUSAN HARMAN       | Block_14_B_T8977 | 10-10-2017 | 3:50 pm | 20       |
| SARA PERRY         | Block_14_A_T8972 | 10-10-2017 | 4:15 pm | 20       |
| CONNIE WILSON      | Block_14_A_T8972 | 10-10-2017 | 4:55 pm | 20       |